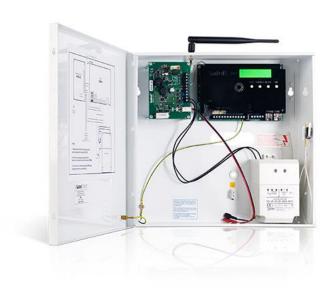

## **GSM-4 PS**

SPARE COMMUNICATION PATH MODULE FOR A PHONE LINE WITH APS-15 POWER SUPPLY